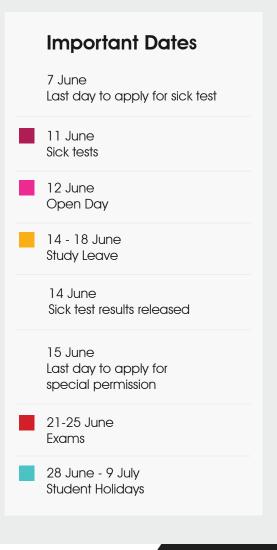

#### **Important Dates**

22 March Last day to apply for sick test
26 March Sick tests
29 March - 1 April Study Leave
29 March Sick test results released
30 March Last day to apply for special permission