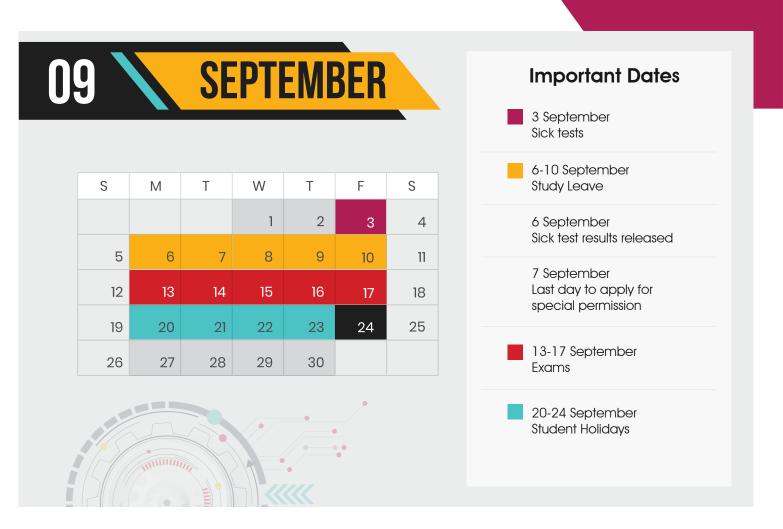

### **Important Dates**

3 August Exam review schedule released

6 & 13 August Exam review

16 August Exam schedule released

21 August Open Day

> 30 August Last day to apply for sick test

10 OCTOBER

| S  | М  | Т  | W  | Т  | F  | S  |
|----|----|----|----|----|----|----|
|    |    |    |    |    | 1  | 2  |
| 3  | 4  | 5  | 6  | 7  | 8  | 9  |
| 10 | 11 | 12 | 13 | 14 | 15 | 16 |
| 17 | 18 | 19 | 20 | 21 | 22 | 23 |
| 24 | 25 | 26 | 27 | 28 | 29 | 30 |
| 31 |    |    |    |    |    |    |