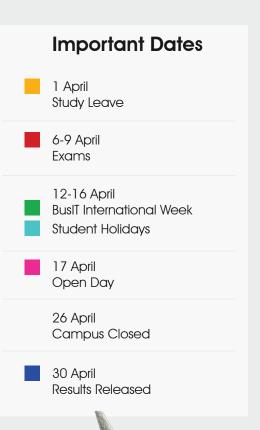

#### **Important Dates**

22 March Last day to apply for sick test
26 March Sick tests
29 March - 1 April Study Leave
29 March Sick test results released
30 March Last day to apply for special permission

## O4 APRIL

| S  | М  | Т  | W  | Т  | F  | S  |
|----|----|----|----|----|----|----|
|    |    |    |    | 1  | 2  | 3  |
| 4  | 5  | 6  | 7  | 8  | 9  | 10 |
| 11 | 12 | 13 | 14 | 15 | 16 | 17 |
| 18 | 19 | 20 | 21 | 22 | 23 | 24 |
| 25 | 26 | 27 | 28 | 29 | 30 |    |